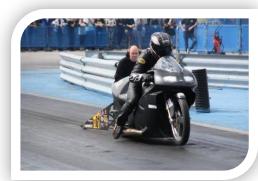

## **TEAM PROFILE EDRS PRO NORDIC MOTORCYCLE CHAMPIONSHIP 2015**

| RIDER INFO                         |                                                            |
|------------------------------------|------------------------------------------------------------|
| Competition class & race number    | Pro Stock Motorcycle # PSM61                               |
| Name                               | Roy Olsen                                                  |
| Age                                | 42                                                         |
| City where I live                  | Stange                                                     |
| Country                            | Norway                                                     |
| Year I started in drag racing      | 1994                                                       |
| How come I started                 | I just loved it and had to do it                           |
| Other classes I have raced in      | SS/T, SG, SC, COMP                                         |
| Merits I am proud of               | Norwegian champion 2014, #3 NMC 2014                       |
| Hobbies beside drag racing         | Horses                                                     |
| Favorite travel destination        | Mooresville, NC USA                                        |
| Favorite food                      | Hot Wings                                                  |
| Motto I live by                    | If you ain't first, you're last!!!                         |
| My best qualities, what makes me a | Adapts fast, focused                                       |
| good rider                         |                                                            |
| My goals for 2015                  | Qualify in all races                                       |
| MOTORCYCLE                         |                                                            |
| Brand                              | Suzuki                                                     |
| Cc                                 | 1755                                                       |
| Chassis built by                   | Track                                                      |
| Year model                         | 2008                                                       |
| Engine                             | Suzuki                                                     |
| Suppliers/parts                    | Vortex, FBG, Liberty                                       |
| TEAM                               |                                                            |
| Team name                          | Troy Racing                                                |
| Crew chief                         | Harri Haapalahti                                           |
| Mechanics                          | Marius Olsen                                               |
| Other crew members                 | Kate Fegley (PR)                                           |
| Social medias address              | https://www.facebook.com/pages/Troy-Racing/855618391120425 |